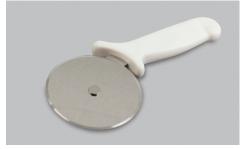

### Pizza Cutter

- Easy-grip handle for comfort and ease of use
- ◆ 4" diameter wheel
- Stainless steel wheel / white handle

| Item No.         | Dimensions | Pack |
|------------------|------------|------|
| 2 Handle Pizza ( | Cutter     |      |
| 9922912576       | 20" L      | 1    |
| Pizza Cutter     |            |      |
| 9922914670       | 4" dia     | 1    |