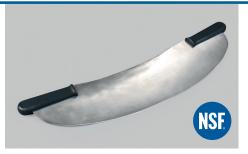

#### 2 Handle Pizza Cutter

- Stain-free, high-carbon steel
- Handles are textured for safe, slip-resistant grip
- Handles will withstand high and low temperatures; easily cleaned
- NSF Certified

| Item No.         | Dimensions | Pack |
|------------------|------------|------|
| 2 Handle Pizza ( | Cutter     |      |
| 9922912576       | 20" L      | 1    |
| Pizza Cutter     |            |      |
| 9922914670       | 4" dia     | 1    |