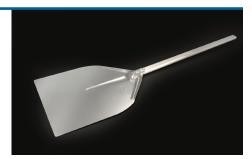

#### Pizza Peel

- Easily remove pizza from the oven with lightweight peel
- 12" square paddle with 37" long handle
- Aluminum

| Item No.         | Dimensions    | Pack |  |
|------------------|---------------|------|--|
| Pizza Peel       |               |      |  |
| 9922911224       | 12" W x 12" L | 1    |  |
| Item No.         | Style         | Pack |  |
| item ivo.        | Style         | rack |  |
| Pizza Cutting Gu | ·····         | Fack |  |
|                  | ·····         | 1    |  |