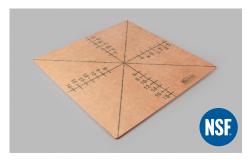

#### Pizza Cutting Guide

- ◆ Cut pizza perfect and even every time
- Guide is marked on one side only; in food-safe FDA-approved ink below the surface of the board
- Available in 4 and 8 cut, or 6 cut styles
- NSF Certified & USDA listed material

| Item No.         | Dimensions    | Pack |  |
|------------------|---------------|------|--|
| Pizza Peel       |               |      |  |
| 9922911224       | 12" W x 12" L | 1    |  |
| Item No.         | Style         | Pack |  |
| item ivo.        | Style         | rack |  |
| Pizza Cutting Gu | ·····         | Fack |  |
|                  | ·····         | 1    |  |